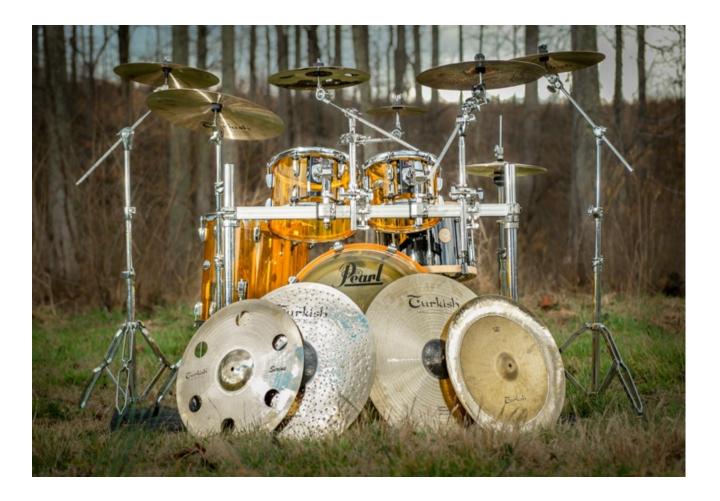

#### <u>Drums</u>

- (1) 22-inch bass drum
- (1) 10-inch rack tom
- (1) 12-inch rack tom
- (1) 13-inch rack tom
- (1) 14-inch floor tom
- (1) 16-inch floor tom
- (1) 18-inch floor tom
- (2) 14-inch snare drums

### <u>Hardware</u>

- (1) Pearl DR501 rack
- (3) PCX 100 clamps
- (3) tom holders
- (6) boom stands
- (3) boom cymbal holders
- (1) 2-legged hi hat stand
- (1) Eliminator or Demon Drive double kick pedal
- (1) Eliminator or Demon Drive single kick pedal
- (2) snare stands
- (1) drum throne (motorcycle-style)

## TURKISH CYMBALS

\*artist will provide

13-inch Kurak hi hats
14-inch Apex hi hats
18-inch Millennium crash
16-inch Millennium crash
18-inch Kurak crash
9-inch Sehzade splash
14-inch Sirius stack
12-inch Classic china
21-inch John Blackwell ride
20-inch Classic crash
19-inch Sirius EFX crash
19-inch Euphonic china